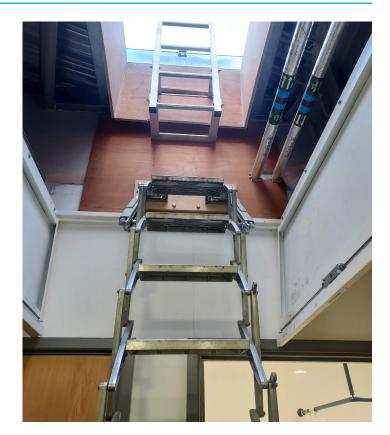

## HATCH & ACCESS LADDER

The Hatch and Access ladder system offers a retractable and secure roof access solution. This type of system is designed for spaces where headroom and side room are limited. The stairway can be raised and lowered with minimal effort and securely held when not in use.

The hatch provides a discreet and functional finish; which can be closed up and locked when access is no longer required.

| TECHNICAL INFORMATION |                               |
|-----------------------|-------------------------------|
| SYSTEM TYPE           | FIXED LADDER                  |
| FUNCTION              | HEIGHT ACCESS                 |
| MAXIMUM WIDTH         | 300-350 MM                    |
| MAXIMUM HEIGHT        | 3400MM                        |
| ANGLE RANGE           | 60-75°                        |
| FIXING TYPE           | PERMANENT & COLLAPSIBLE       |
| INSPECTION PERIOD     | 12 MONTHS                     |
| MATERIAL              | ALUMINIUM OR GALVANISED STEEL |
| ADDITIONAL FEATURE(S) | LOCKABLE HATCH                |