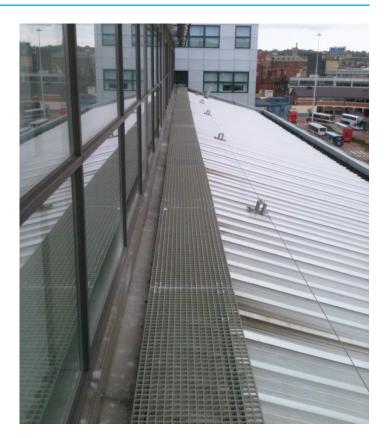

## **GRP WALKWAY**

Glass Reinforced Plastic (GRP) Walkways ensure a safe & nonslip access when working at height.

The GRP walkway is robust and requires minimal maintenance. It is non-conductive and non magnetic and also extremely resistant to most industrial chemicals.

The walkway is designed for occasional maintenance work. Should more regular use be required our team can suggest alternatives.

| TECHNICAL INFORMATION |                          |
|-----------------------|--------------------------|
| SYSTEM TYPE           | WALKWAY                  |
| FUNCTION              | HEIGHT SAFETY            |
| MAXIMUM WIDTH         | 810 MM                   |
| MAXIMUM LOAD CAPACITY | 150KG/M <sup>2</sup>     |
| MAXIMUM INCLINE       | 45°                      |
| FIXING TYPE           | PERMANENT                |
| INSPECTION PERIOD     | 12 MONTHS                |
| MATERIAL              | GLASS REINFORCED PLASTIC |